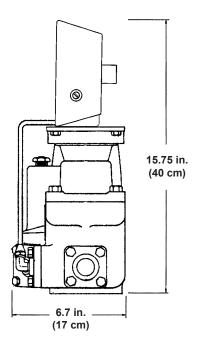

## **Dimensions**

## **System Specifications**

Size: 13.375 x 15.75 x 6.7 in. (34 x 40 x 17 cm)

Flow Rate: 3 to 18 gpm (11 to 68 lpm)

Operating Pressure: 15 to 350 psi (1 to 24 bars)
Meter Temperature Range: -10 to 140°F (-23 to 60°C)
Register Temperature Range: -40 to 140°F (-40 to 60°C)