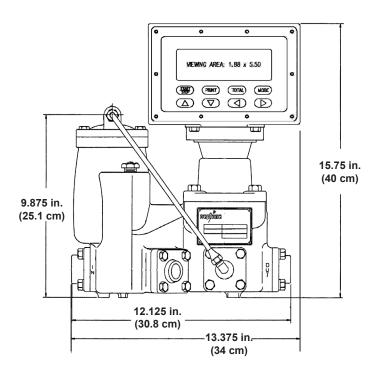

## **Dimensions**

## **System Specifications**

Size: 13.375 x 15.75 x 6.7 in. (34 x 40 x 17 cm)

Flow Rate: 3 to 18 gpm (11 to 68 lpm)

Operating Pressure: 15 to 350 psi (1 to 24 bars)
Meter Temperature Range: -10 to 140°F (-23 to 60°C)
Register Temperature Range: -40 to 140°F (-40 to 60°C)