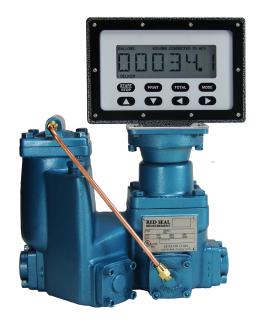

## **Neptune 4D-MD**

LPG Dispenser with E:Count LT Electronic Register

## A Versatile, High Performance Solution For Dispensing LPG

Electronic Temperature Compensation • Pulse Input & Output
Direct Retrofit for Mechanical Registers • Ticket Printing
Local or Remote Mounting • Pump and Valve Control
NEMA 4 Enclosure • Serial Communication • Backlit Display

The 1" 4D-MD meter is ideal for dispensing LPG into portable containers. The Neptune double-case oscillating piston design is the industry standard for accuracy and durability. The standard unit includes the base meter with a differential control valve, combination vapor eliminator/strainer, continuous bleed pressure relief valve, and tubing kit. The piston is treated with a special coating which protects it from damage by impurities and ensures smooth performance at low flows and high pressure.