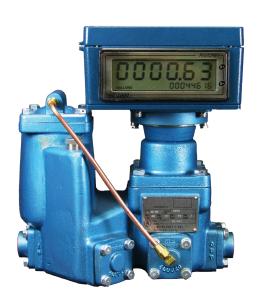

## Neptune 4D-MD

LPG Dispenser with E1000 Electronic Register

## A Simple, High Performance Solution For Dispensing LPG

Direct Retrofit for Mechanical Registers • Battery Powered
Power-Saving Sleep Mode • Intrinsically Safe • NEMA 4X Enclosure
Large Six-Digit Display • Volume or Flow Rate in Gallons, Liters, or Barrels

The 1" 4D-MD meter is ideal for dispensing LPG into portable containers. The Neptune double-case oscillating piston design is the industry standard for accuracy and durability. The standard unit includes the base meter with a differential control valve, combination vapor eliminator/strainer, continuous bleed pressure relief valve, and tubing kit. The piston is treated with a special coating which protects it from damage by impurities and ensures smooth performance at low flows and high pressure.

The E1000 electronic register is available on new metering systems or as a direct retrofit to 4D-MD meters with 600 series adapters.