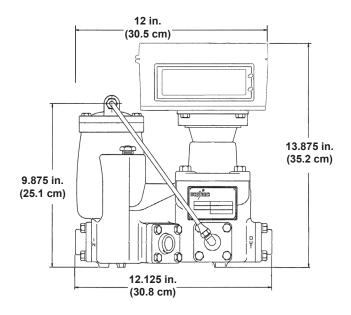

## System specifications:

- > Size: 12.125 x 13.875 x 6.7 in. (30.8 x 35.2 x 17 cm)
- > Flow rate: 3 to 18 gpm (11 to 68 lpm)
- > Operating pressure: 15 to 350 psi (1 to 24 bars)
- > Meter temp. range: -10 to 140 °F (-23 to 60 °C)