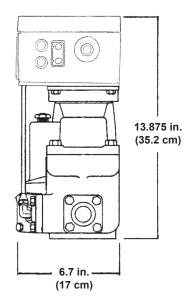

## System specifications:

- > Size: 12.125 x 13.875 x 6.7 in. (30.8 x 35.2 x 17 cm)
- > Flow rate: 3 to 18 gpm (11 to 68 lpm)
- > Operating pressure: 15 to 350 psi (1 to 24 bars)
- > Meter temp. range: -10 to 140 °F (-23 to 60 °C)