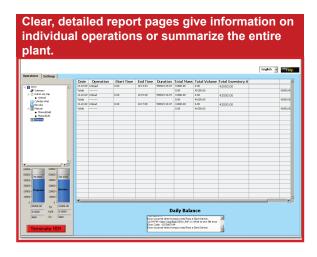

## massTrack Inventory Management Software

This tightly integrated system can optimize facility cash flow through timely ordering/purchasing, shorter billing cycles and faster inventory turnover. Managers can track status anytime, from anywhere, through remote monitoring and control capabilities. Measurement of all flows guards against shrinkage. Faster loading operations improve plant productivity.

Neptune Coriolis mass flowmeters measure every liquidphase flow and vapor return loop. Comprehensive data acquisition and interfacing provides data for processing with the aid of custom software.

- Coriolis mass measurement provides high accuracy regardless of temperature
- Measures mass flow, density, temperature and volume
- PC-based centralized monitoring and control
- Mass balances tracked, daily summaries compiled and stored
- ■Real-time LPG inventory and location
- Consultancy, design, installation and training