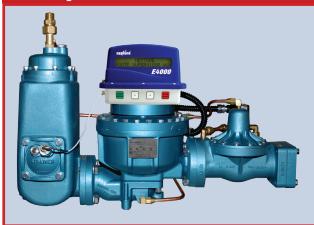

### **RML2000 Mass Flowmeter**

Here's leading edge technology for tank truck operations. Coriolis mass measurement offers additional accuracy that reduces unmeasured product. Reduced losses mean higher profits.

No moving parts are in contact with the fluid, and the measuring unit requires no maintenance. Reduced downtime means your trucks are on the road, making money more of the time.

- Improved accuracy over volumetric flowmeters
- Higher calibration stability compared to mechanical meters results in reduced product losses
- Low maintenance—no moving parts
- Faster deliveries

Coriolis mass flow transaction management has brought a new standard of accuracy to the bobtail.