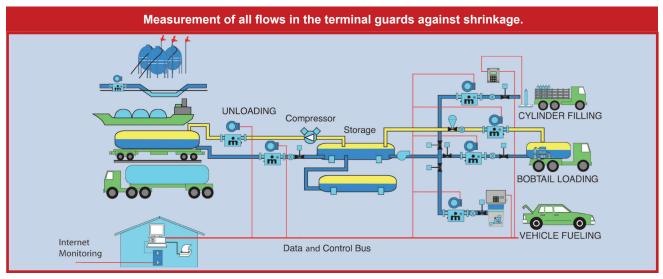

## massTrack Inventory Management Software

This tightly integrated system can optimize facility cash flow through timely ordering/purchasing, shorter billing cycles and faster inventory turnover. Managers can track status anytime, from anywhere, through remote monitoring and control capabilities. Measurement of all flows guards against shrinkage. Faster loading operations improve plant productivity.

Neptune Coriolis mass flowmeters measure every liquidphase flow and vapor return loop. Comprehensive data acquisition and interfacing provides data for processing with the aid of custom software.

- Coriolis mass measurement provides high accuracy regardless of temperature
- Measures mass flow, density, temperature and volume
- PC-based centralized monitoring and control
- Mass balances tracked, daily summaries compiled and stored
- ■Real-time LPG inventory and location
- Consultancy, design, installation and training