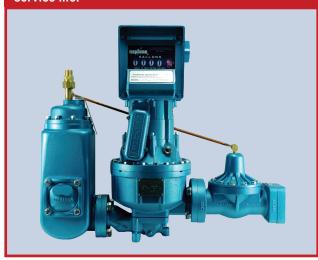

### **E4000 Electronic Register**

The Neptune E4000 Electronic Register system automates transaction operations for deliveries of LPG.

- Easiest electronic register to own and operate
- Interactive display guides operators through delivery functions—rapid driver acceptance
- Can deliver 10 priced products, invoicing directly from the truck—eliminating handwritten tickets and improving cash flow
- Neptune configuration software rapidly downloads pricing changes from a laptop
- Upgrade capability without additional equipment—go from "pump and print," to standalone pricing, to integrated mobile computing without additional equipment upgrades
- Preset deliveries with dual-stage valve

The Type 4D-MT Oscillating Piston Flowmeter uses proven technology for long, reliable and accurate service life.

The E4000 Electronic Register offers the flexibility to integrate with present and future measurement technology, with a wide spectrum of informational interfacing.