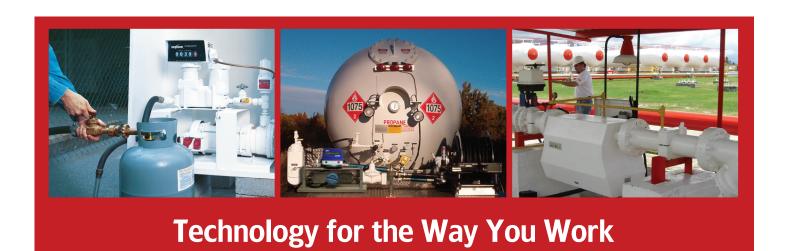

### Type 4D-MT Truck Flowmeter

What do you look for when choosing the right meter for your business—reliability, accuracy, quality, performance, repeatability and reputation? After all, your bottom line depends on the meter you use. LPG marketers have always trusted Neptune products.

The dual case oscillating piston used in every Neptune model leads the field—in accuracy, repeatability, calibration stability and ease of maintenance—everything that matters in daily operations.

- The industry standard for truck-mounted custody transfer and invoicing
- Oscillating piston with low-friction Nituff<sup>®</sup> Teflon<sup>®</sup> impregnated coating for long life
- Register options: E4000 or Series 800 registers
- Removable measuring element for easy maintenance