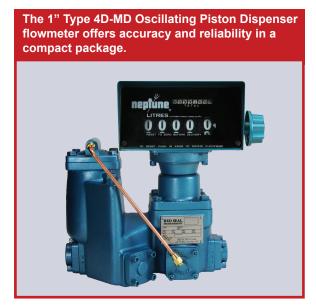

# Type 4D-MD 1" Compact LPG Dispenser Flowmeter

Dispenser manufacturers worldwide specify the Neptune 1" 4D-MD flowmeter. With all components—vapor release, measuring element and differential valve—integrated into a compact, lightweight aluminum body, this unit offers outstanding packaging advantages. This flowmeter offers lasting accuracy and reliability for filling portable bottles.

- Cost-effective alternative to multi-piston designs
- Interfaces with a variety of electronic volume and price indicators
- Long-life piston with Nituff® Teflon® coating
- Removable measuring chamber simplifies maintenance