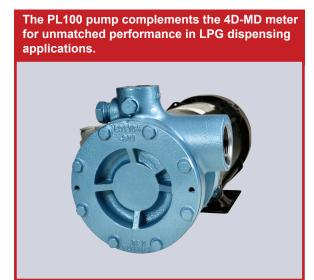

### PL100 LPG Dispenser Pump

Designed specifically for LPG dispensers, the PL100 pump utilizes regenerative turbine technology to provide highly efficient performance. The impeller is the only moving part and has no contact with the casing, resulting in practically no wear, even when pumping volatile, non-lubricating liquids such as LP gas.

- Optional bypass valve
- Remote-mountable switch enclosure
- Easy seal replacement
- Inlet and outlet repositionable in 90° increments