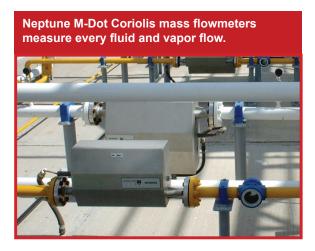

Neptune Coriolis mass flowmeters measure every liquidphase flow and vapor return loop. Comprehensive data acquisition and interfacing provides data for processing with the aid of custom software.

- Coriolis mass measurement provides high accuracy regardless of temperature
- Measures mass flow, density, temperature and volume
- PC-based centralized monitoring and control
- Mass balances tracked, daily summaries compiled and stored
- ■Real-time LPG inventory and location
- Consultancy, design, installation and training